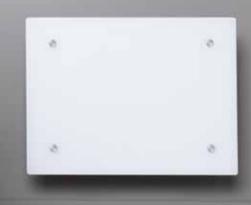

## ECO BASIC

Panel heater with glass surface

Eco Basic with glass surface.

An elegant, compact and economic panel heater for small rooms. Reliable thermostat function and precise regulation make Eco Basic glass heater ideal for home and holiday cabin.

- · Easy adjustable electronic thermostat
- · Tempered glass surface
- Protected against overheating
- Splashproof (IP24) The heater is approved for use in bathrooms if it is installed by a certified electrician
- · Double insulated (Cl. II) requires no grounding
- · Cable length 1,3 m
- 5 years warranty

### Eco Basic panel heater with glass surface. Hight 328 mm

| Eco Basic | Watt | Color | Length | Art.no. 230V |
|-----------|------|-------|--------|--------------|
| 02 KET    | 250  | White | 400    | 810020       |