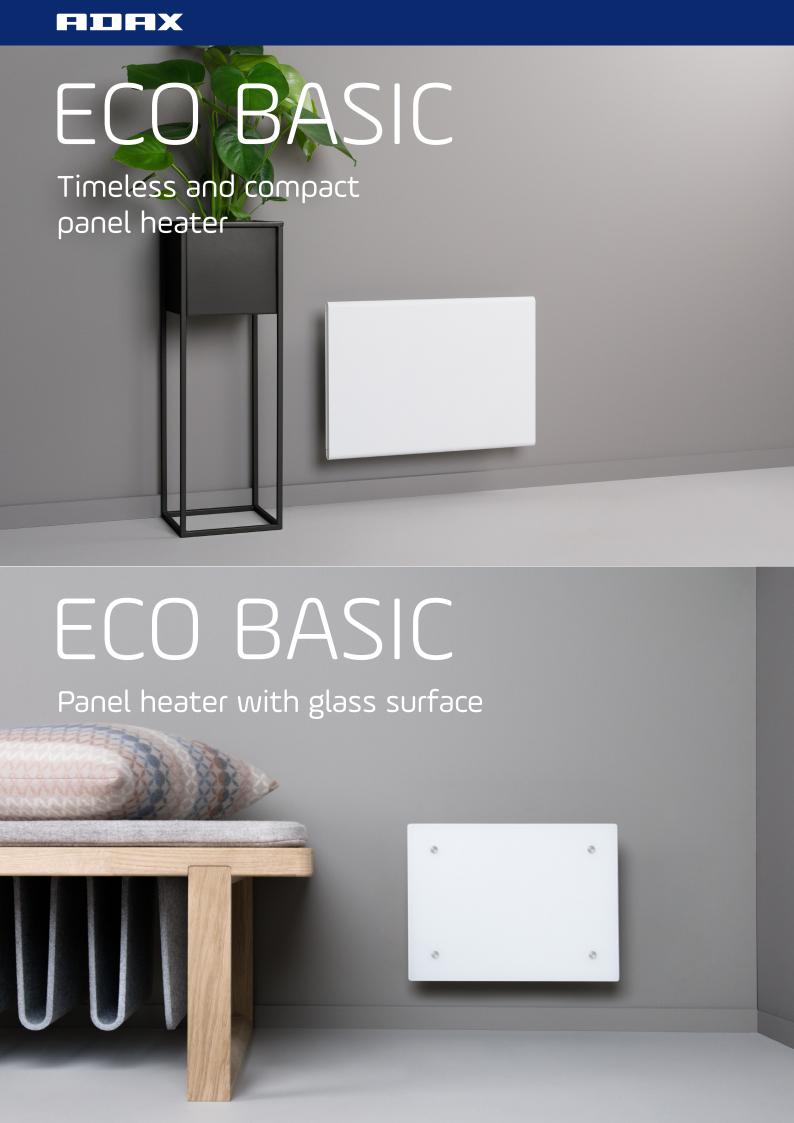

## Eco Basic

A timeless, compact and economic panel heater for small rooms. Reliable thermostat function and precise regulation make Eco Basic panel heater ideal for home and holiday cabin.

- · Easy adjustable electronic thermostat.
- · Overheating protection.
- Splashproof (IP24) The heater is approved for use in bathrooms if it is installed by a certified electrician.
- Double insulated (Cl. II) requires no grounding.
- · Cable length 1,3 m.
- · 5 years warranty.

## Eco Basic panel heater. Height 330 mm

| Eco Basic | Watt | Color | Length | Art.no. 230V | EAN no.       |  |  |  |
|-----------|------|-------|--------|--------------|---------------|--|--|--|
| 02 KET    | 250  | White | 400    | 692000       | 7040666920000 |  |  |  |
| 04 KET    | 400  | White | 472    | 692010       | 7040666920109 |  |  |  |
| 06 KET    | 600  | White | 556    | 692020       | 7040666920208 |  |  |  |
| 08 KET    | 800  | White | 674    | 692030       | 7040666920307 |  |  |  |
| 10 KET    | 1000 | White | 714    | 692040       | 7040666920406 |  |  |  |
| 12 KET    | 1200 | White | 894    | 692050       | 7040666920505 |  |  |  |
| 14 KET    | 1400 | White | 1009   | 692060       | 7040666920604 |  |  |  |
| 20 KET    | 2000 | White | 1374   | 692070       | 7040666920703 |  |  |  |