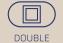

SPLASHPROOF (IP 24C)

Eco Basic with glass surface.

An elegant, compact and economic panel heater for small rooms. Reliable thermostat function and precise regulation make Eco Basic glass heater ideal for home and holiday cabin.

- · Easy adjustable electronic thermostat.
- · Tempered glass surface.
- · Overheating protection.
- Splashproof (IP24) The heater is approved for use in bathrooms if it is installed by a certified electrician.
- Double insulated (Cl. II) requires no grounding.
- · Cable length 1,3 m.
- 5 years warranty.

## Eco Basic panel heater with glass surface. Height 328 mm

| Eco Basic | Watt | Color | Length | Art.no. 230V |
|-----------|------|-------|--------|--------------|
| 02 KET    | 250  | White | 400    | 810020       |