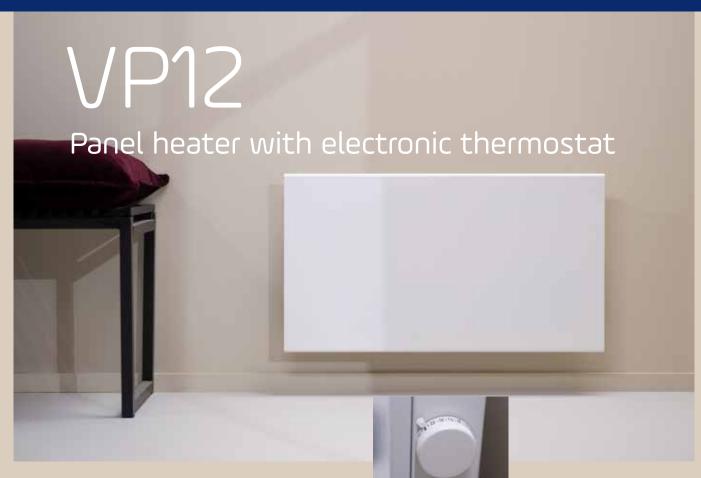

The VP12 is a compact version of one of our best-sellers and comes with an accurate electronic thermostat. VP12 has a timeless and functional design that fits into any room in the home.

It is available in five wattage sizes, from 500 up to 2500W, and as a panel (height: 420 mm). The electronic thermostat is easy to adjust and has an accuracy of 0,5°C. VP12 is approved according to the Ecodesign 2018 regulations.

- Produced using 100% sustainable electricity.
- Stylish, compact panel heater.
- · Accurate electronic thermostat.
- VP12 is splashproof (IP24) and is double insulated (Cl.II).
- Overheating protection.
- 5 years warranty.