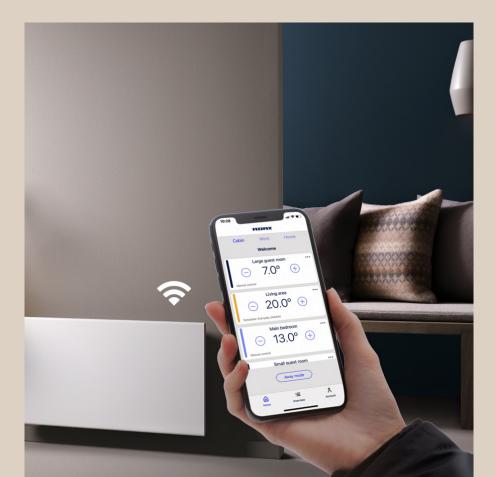

# Remote control means more control

No need to buy a new heater to benefit from the Smart Plug WT2. The plug has its own built-in thermostat, transforming old heaters into new, smart models. The built-in thermostat monitors the room temperature, and keeps it at the set level. You can also set up weekly programs, and turn-down the temperature when not at home.

### Smart home

Smart Plug WT2 is compatible with Google Home amongst others.

Art. nr. 900001 EAN nr. 7040669000013

Check out our video for more info on the Adax WiFi app