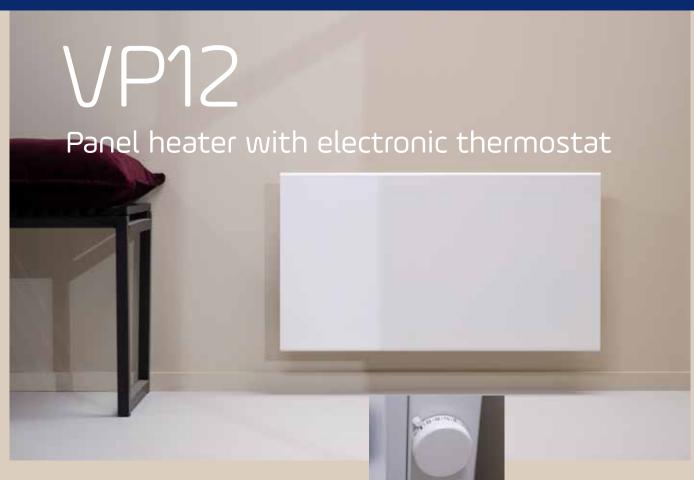

The VP12 is a compact version of one of our best-sellers and comes with an accurate electronic thermostat that is bluetooth compatible. VP12 has a timeless and functional design that fits into any room in the home.

It is available in five wattage sizes, from 500 up to 2500W, and as a panel (height: 420 mm). The electronic thermostat is easy to adjust and has an accuracy of 0,5°C. VP12 is approved according to the Ecodesign 2018 regulations.

- Produced using 100% sustainable electricity.
- Stylish, compact panel heater.
- Bluetooth compatible
- Accurate electronic thermostat.
- VP12 is splashproof (IP24) and is double insulated (Cl.II).
- Overheating protection.
- 5 years warranty.